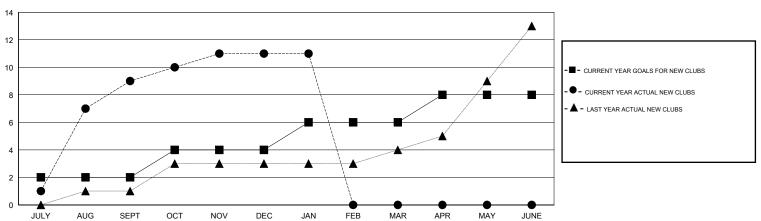

## GOALS AND ACTUAL NEW CLUBS CUMULATIVE

0

0

0

0

2,615 (86.39%) 412 (13.61%)

| DROPPED CLUBS: 3 |     |
|------------------|-----|
| DROPPED MEMBERS  |     |
| DECEASED         | 0   |
| CLUB CANCELLED   | 63  |
| OTHER            | 129 |
| TOTAL            | 192 |

AUG

SEPT

OCT

NOV

DEC

2

2

| 46 CLUBS OF 96 ADDED 1 OR MORE | GENDER DISTRIBUTION |             |
|--------------------------------|---------------------|-------------|
| NEW MEMBERS                    | MALE<br>FEMALE      | 2,61<br>412 |