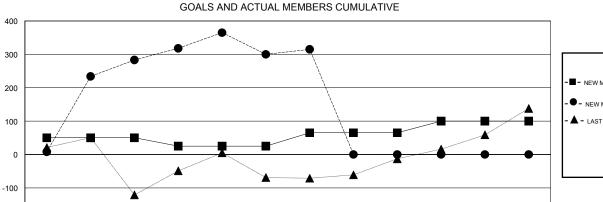

## GOALS AND ACTUAL NEW CLUBS CUMULATIVE

0

0

0

0

2,615 (86.39%) 412 (13.61%)

| DROPPED CLUBS: 3 |     |
|------------------|-----|
| DROPPED MEMBERS  |     |
| DECEASED         | 0   |
| CLUB CANCELLED   | 63  |
| OTHER            | 129 |
| TOTAL            | 192 |